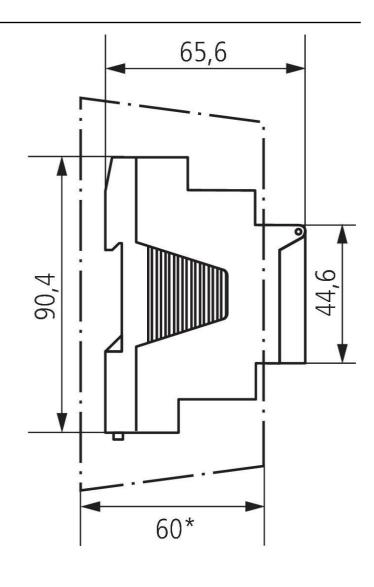

|
| Capacity loss max.           | 1.3 W                                    |

|                                 | SUL 181 d 24V                                                    |
|---------------------------------|------------------------------------------------------------------|
| Housing and insulation material | High-temperature resistant, self-<br>extinguishing thermoplastic |
| Type of protection              | IP 20                                                            |
| Protection class                | II according to EN 60 730-1                                      |
| Ambient temperature             | -20°C 55°C                                                       |

### **Connection example**



### **SUL 181 D 24V**

## **BERME**

### **Scale drawings**





### **Accessories**

Wall mounting kit 52,5 mm Item no.: 9070050



Front panel kit
Item no.: 9070001



**BERME**