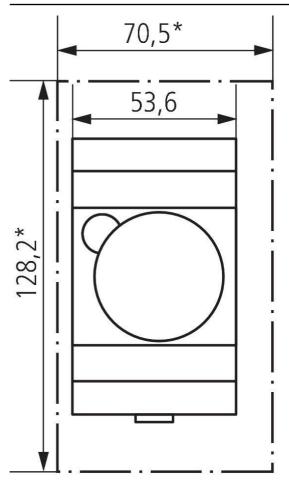

|
| Capacity loss max.           | 1.3 W                                    |

|                                 | SUL 181 d 24V                                                    |
|---------------------------------|------------------------------------------------------------------|
| Housing and insulation material | High-temperature resistant, self-<br>extinguishing thermoplastic |
| Type of protection              | IP 20                                                            |
| Protection class                | II according to EN 60 730-1                                      |
| Ambient temperature             | -20°C 55°C                                                       |

### **Connection example**



### **SUL 181 D 24V**

## **BERME**

### **Scale drawings**





### **Accessories**

Wall mounting kit 52,5 mm Item no.: 9070050



Front panel kit
Item no.: 9070001



**BERME**