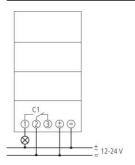

| Stand-by consumption         | ~0.5 W                                   |
| Capacity loss max.           | 1.3 W                                    |

|                                 | SUL 181 d 24V                                                    |
|---------------------------------|------------------------------------------------------------------|
| Housing and insulation material | High-temperature resistant, self-<br>extinguishing thermoplastic |
| Type of protection              | IP 20                                                            |
| Protection class                | II according to EN 60 730-1                                      |
| Ambient temperature             | -20°C 55°C                                                       |

### **Connection example**



### **SUL 181 D 24V**

## **BERME**

### **Scale drawings**





### **Accessories**

Wall mounting kit 52,5 mm Item no.: 9070050



Front panel kit
Item no.: 9070001



**BERME**