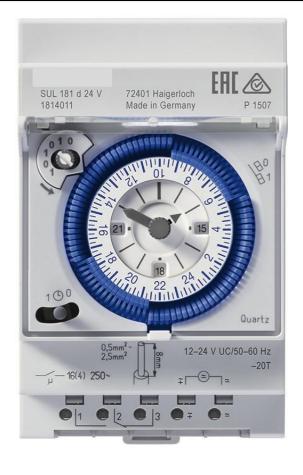

### **SUL 181 D 24V**

#### **Description**

- Analogue time switch
- 1 channel
- Daily program
- With power reserve (NiMH rechargeable battery)
- 96 switching segments
- Quartz controlled
- Shortest switching time: 15 minutes
- Clock hands for time display and in addition 12/24 hour recognition
- Simple summer/winter time correction
- Time can be changed clockwise or anti-clockwise
- DuoFix spring terminals
- For 2 conductors each
- Wire or strand (with or without wire end sleeve)
- Wire diameter: 0.5 2.5 mm<sup>2</sup>
- Button for releasing plug-in connection
- Switching preselection
- Manual switch with 3 positions: Continuous ON/AUTO/continuous OFF
- Switching status display

#### **Technical data**

|                                                 | SUL 181 d 24V                   |
|-------------------------------------------------|---------------------------------|
| Operating voltage                               | 12 – 24 V UC                    |
| Frequency                                       | 50 – 60 Hz                      |
| Number of channels                              | 1                               |
| Width                                           | 3 modules                       |
| Installation type                               | DIN rail                        |
| Type of connection                              | DuoFix spring terminals         |
| Drive                                           | Quartz-controlled stepper motor |
| Program                                         | Daily program                   |
| Power reserve                                   | 3 days                          |
| Switching capacity at 250 V AC, $\cos \phi = 1$ | 16 A                            |
|                                                 |                                 |

|                                                      | SUL 181 d 24V        |
|------------------------------------------------------|----------------------|
| Switching capacity at 250 V AC, $\cos \varphi$ = 0,6 | 4 A                  |
| Incandescent/halogen lamp load                       | 1100 W               |
| LED lamp < 2 W                                       | 20 W                 |
| LED lamp 2-8 W                                       | 180 W                |
| LED lamp > 8 W                                       | 180 W                |
| Shortest switching times                             | 15 min               |
| Programmable every                                   | 15 min               |
| Time accuracy at 25 °C                               | ≤ ± 1 s/day (quartz) |
| Type of contact                                      | Changeover contact   |

### **Technical data**

|                              | SUL 181 d 24V                            |
|------------------------------|------------------------------------------|
| Switching output             | Potential-free and phase-<br>independent |
| Number of switching segments | 96                                       |
| Stand-by consumption         | ~0.5 W                                   |
| Capacity loss max.           | 1.3 W                                    |

|                                 | SUL 181 d 24V                                                    |
|---------------------------------|------------------------------------------------------------------|
| Housing and insulation material | High-temperature resistant, self-<br>extinguishing thermoplastic |
| Type of protection              | IP 20                                                            |
| Protection class                | II according to EN 60 730-1                                      |
| Ambient temperature             | -20°C 55°C                                                       |